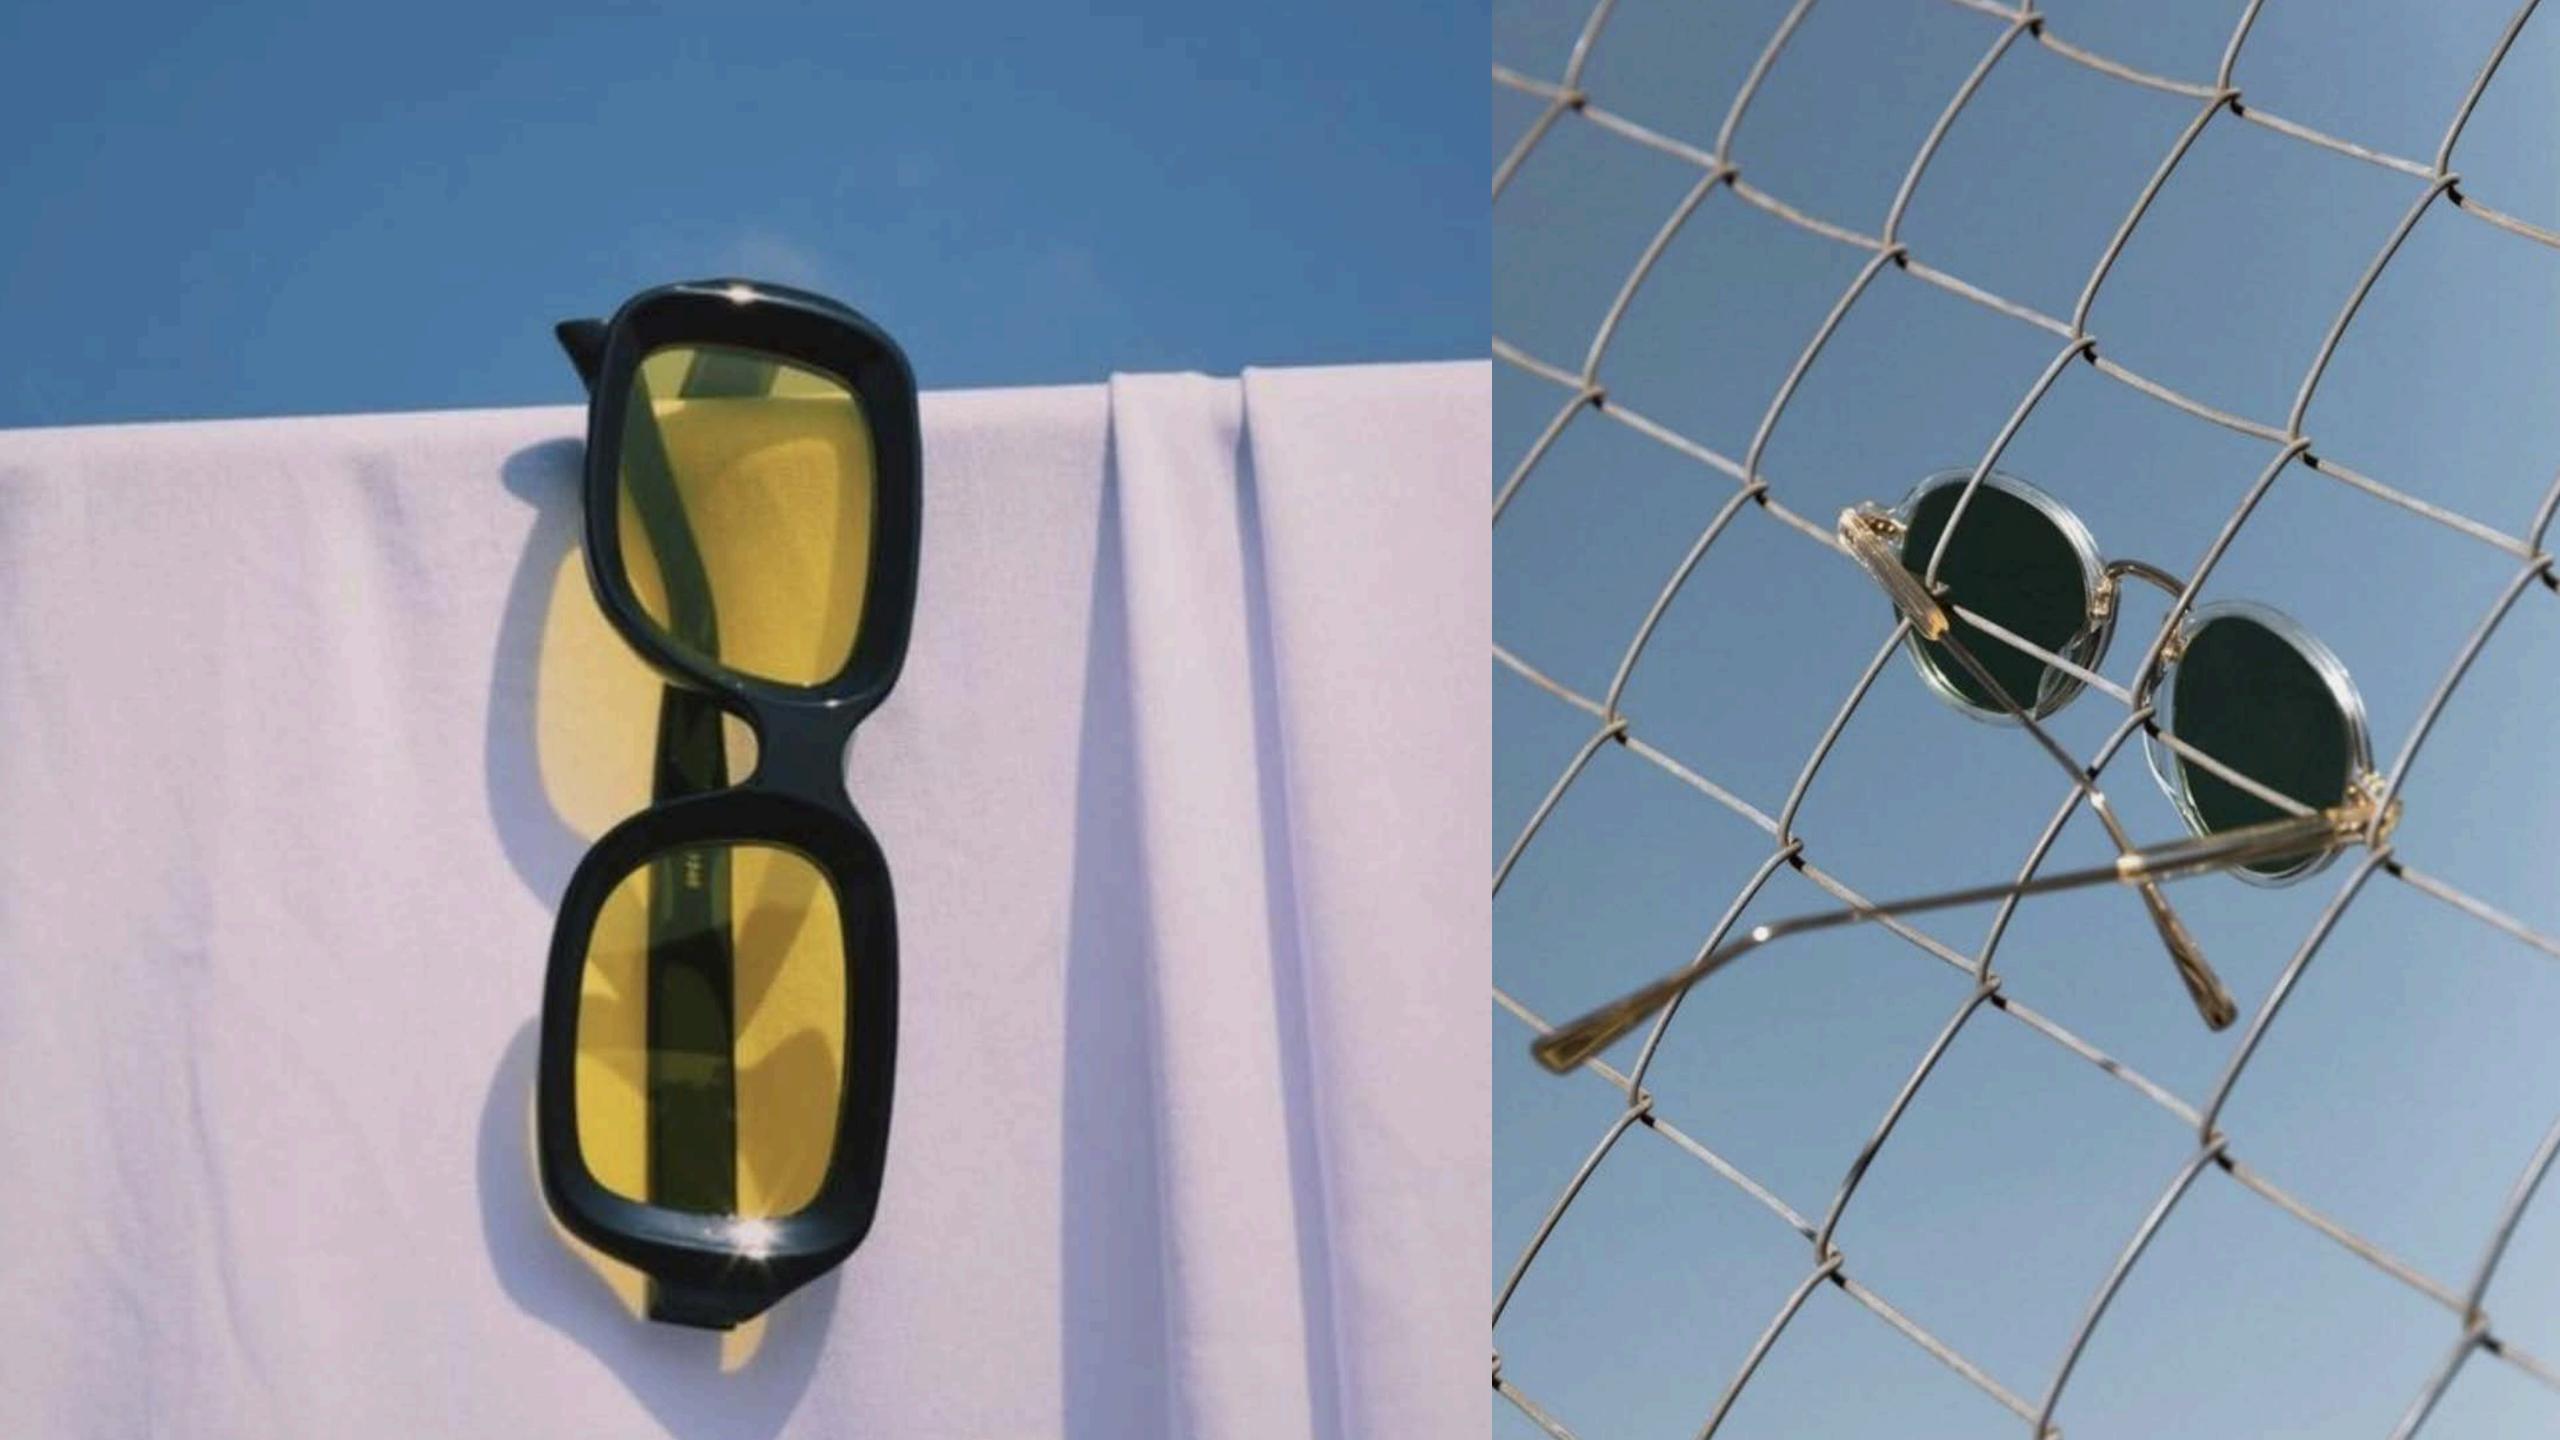

ght, without artificial lights, which often requires skillful positioning and timing to make the most of ambient light.

Please stick to natural lighting that is neither too warm nor too cool.

Avoid golden hour, blue hour, reflector light, and backlighting









## WARDROBE

#### WAREDROBE

The wardrobe should coordinate with the lifestyle event. For example, if the talent is hiking, their outfit should be appropriate for outdoor activities.

Clothing should have **NO** visible brand logos, and the color tones should remain neutral to ensure the focus stays on the eyewear.





# 

#### HANDS

Our hand models should keep it clean and minimal—no bold nail polish or excessive jewelry. We want our sunglasses to stand out without getting lost or overshadowed





## PRODUCT LIFESTYLE







### THANKYOU