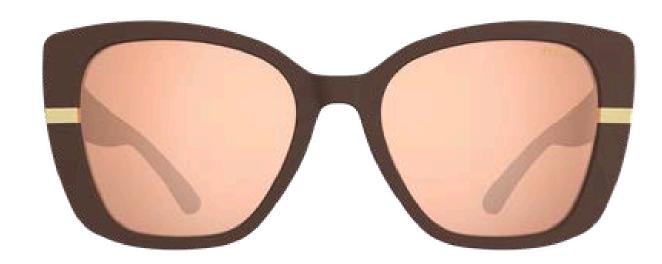

#### **ANNA (2)**

Step into a world where edgy style meets all-day comfort with our latest web-exclusive drop: Anna, part of the Sol + Chill Limited Edition Collection duo. These oversized cat-eye sunglasses are built to ride hard and look sharp while doing it. Designed for those who demand high-performance gear without sacrificing style, these shades blend rugged durability with a sleek, fashion-forward edge. Crafted with precision optics, our lightweight yet tough RELIALITE® frame and a secure fit without sacrificing the glam.

Designed for the modern woman on the go, these shades feature stainless-steel accents for a one-of-a-kind edge. With BEX®'s signature fusion of performance and function, these sunglasses aren't only stylish but also offer a sport-friendly design that won't quit, keeping up with every turn, sprint, or stride. This exclusive release won't last long—so saddle up, grab your pair, and see the world through the eyes of a true original.

Enhanced with the BEX® Universality™ System for easy nose pad replacement, plus superior clarity and UV protection, Anna ensures you shine—without the glare. Perfect for women who want style and comfort, whether you're chasing horizons or city lights.

#### **Key Features:**

- Sporty oversized cat-eye design, blending classic glamour with modern edge.
- Lightweight, yet durable RELIALITE™ construction.
- Rubber nose pads provide enhanced comfort, stability and support.
- Antimicrobial frames for long-lasting defense against bacteria, fungi, and microbes.
- Features the BEX® Universatility™ System.
- NYPO® Technology lenses deliver exceptional clarity and UV protection.
- 4 base lens curvature for a flatter frame design.