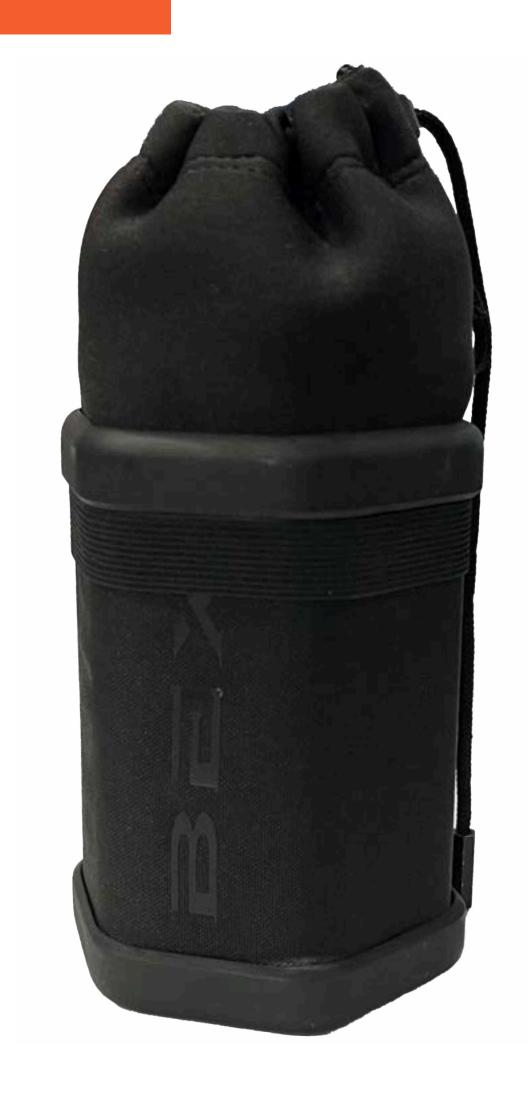

#### OTG COOZIE CASE

Designed to Impress, Engineered to Chill. Keep your shades safe and your drink cold with the BEX® OTG Coozie Case. This Limited Edition accessory doubles as both a sunglasses protector and a drink cooler, combining style and function for every adventure. Perfectly sized for long necks, 12oz cans, and your BEX® sunglasses, it's the ultimate companion for those on the go. Drink responsibly.

Outer Shell: 100% Nylon Lining: 100% Neoprene