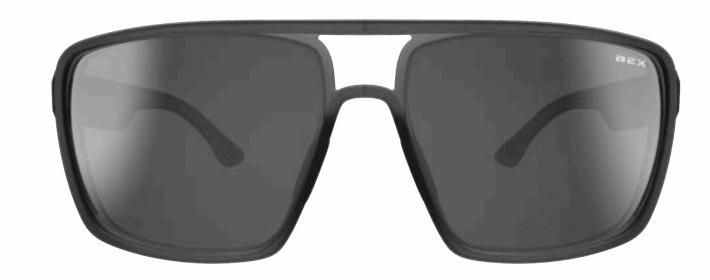

#### CLARK (2)

Out here in the untamed frontier of fashion and function, only the best survive. Meet Clark, a modern twist on the classic aviator from the Sun & Spurs Limited Edition collection. These web-exclusive BEX® sunglasses are built to ride hard and look sharp, with RELIALITE® frames offering lightweight comfort and durability. A sportier version of the best-selling Dusk, Clark blends performance and function, keeping up with every turn, sprint, or stride.

Enhanced with the BEX® Universality™ System, these square aviators allow for easy nose pad replacement with spares stored in the temple tips. Whether you're chasing horizons or soaking up the sun, Clark offers style, function, and performance in one standout pair.

#### **Key Features:**

- Sporty oversized squared aviators with soft edges for a sleek, dynamic look.
- Lightweight, yet durable RELIALITE™ construction.
- Unique diagonal line inner temple pattern for added style and enhanced grip.
- Rubber nose pads provide enhanced comfort, stability and support.
- Antimicrobial frames for long-lasting defense against bacteria, fungi, and microbes.
- Features the BEX® Universatility™ System.
- NYPO® Technology lenses deliver exceptional clarity and UV protection.
- 6 base lens curvature for a slightly curved frame design.