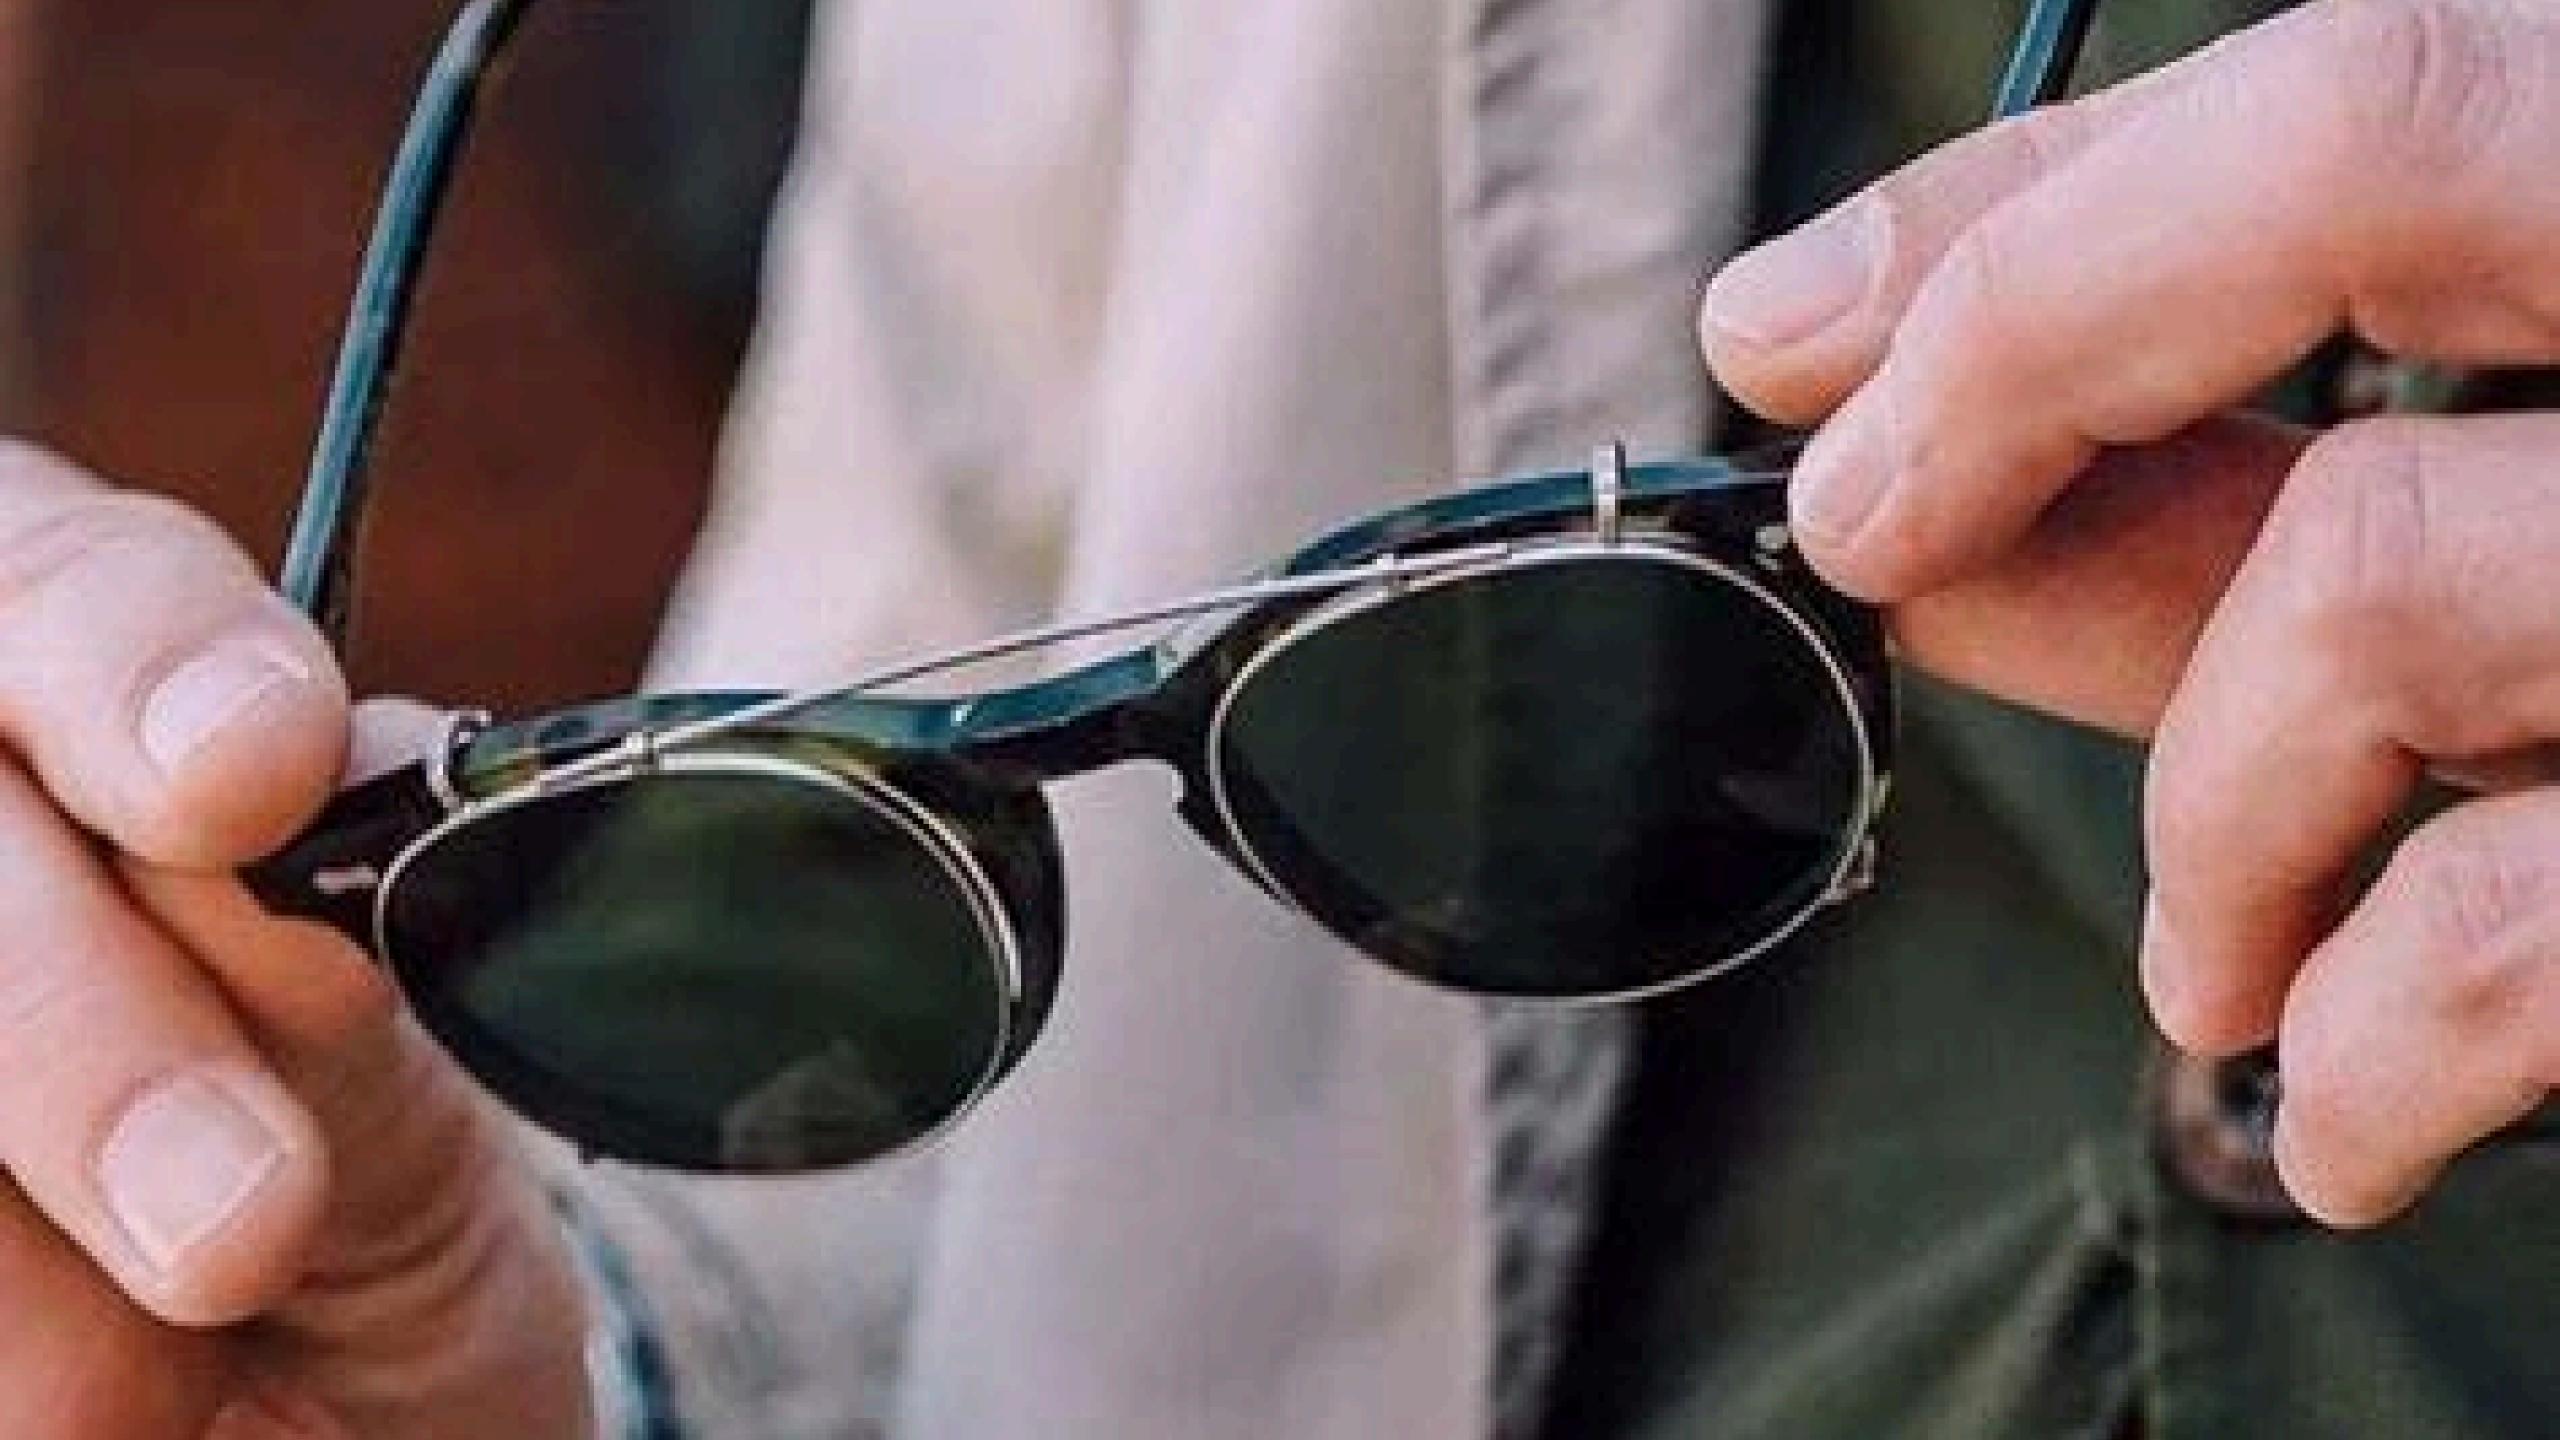

#### HANDS

Our hand models should keep it clean and minimal—no bold nail polish or excessive jewelry. We want our sunglasses to stand out without getting lost or overshadowed