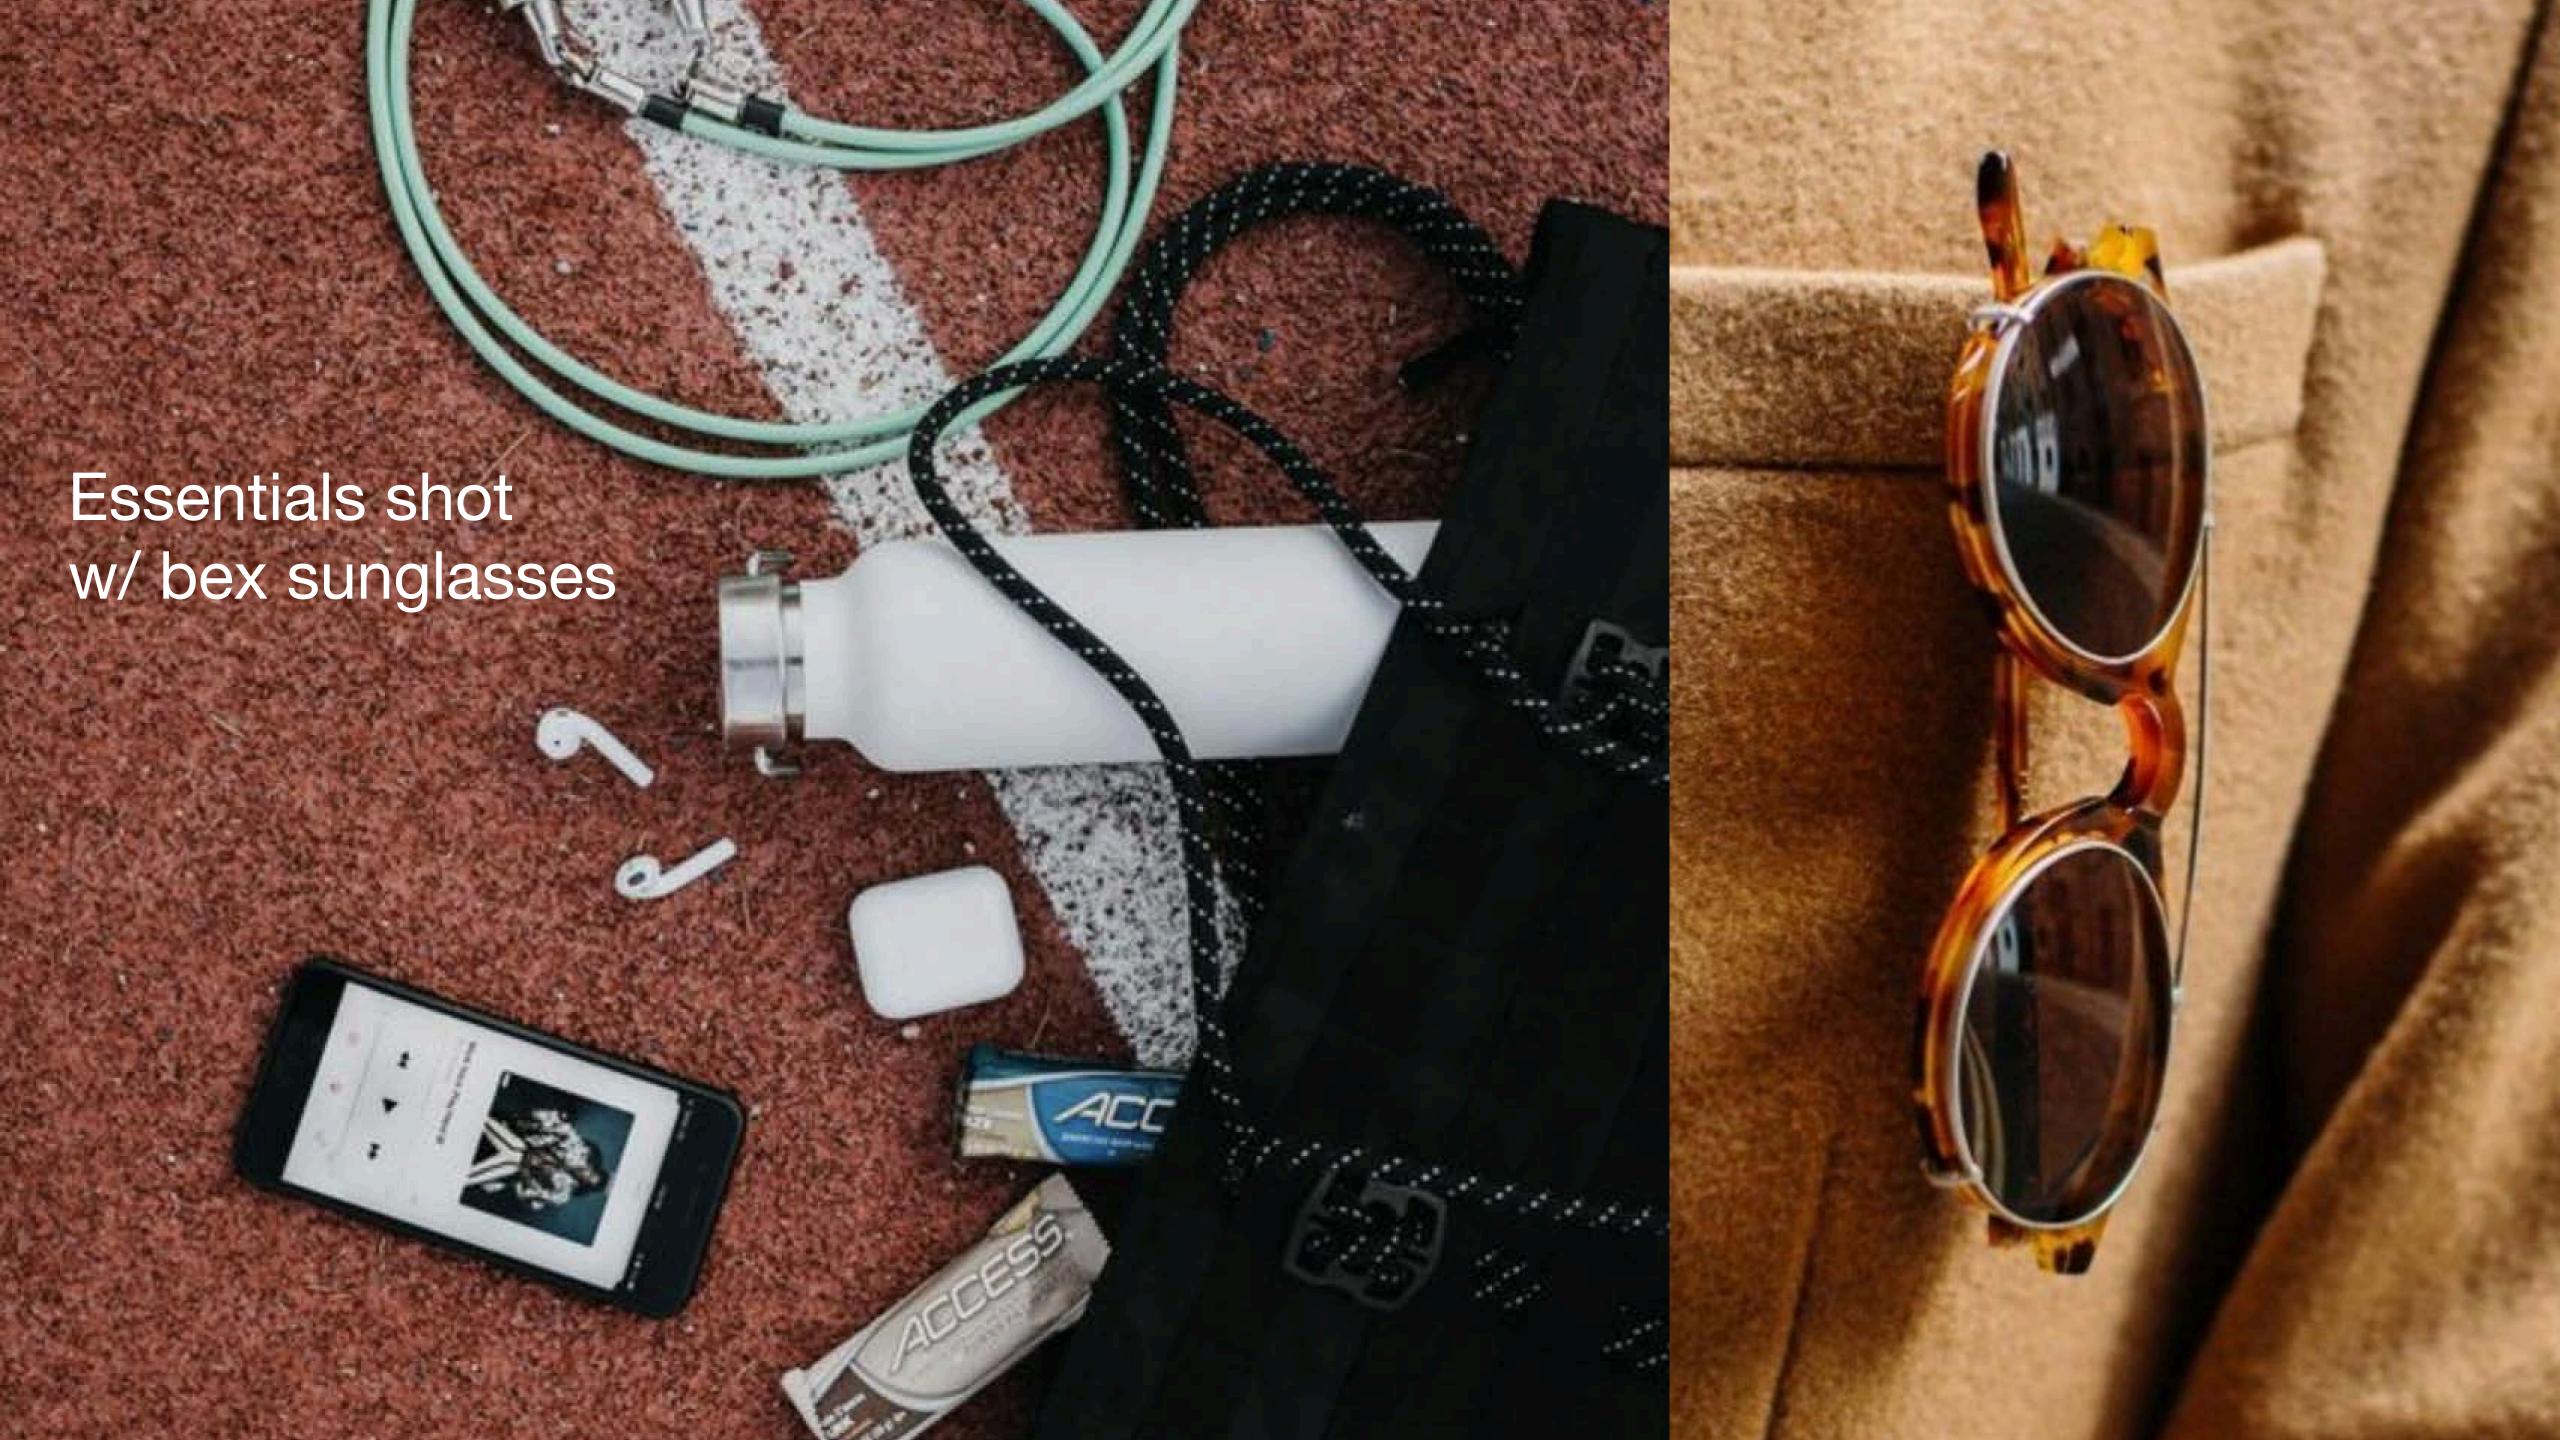

#### OTG COOZIE CASE

Designed to Impress, Engineered to Chill. Keep your shades safe and your drink cold with the BEX® OTG Coozie Case. This Limited Edition accessory doubles as both a sunglasses protector and a drink cooler, combining style and function for every adventure. Perfectly sized for long necks, 12oz cans, and your BEX® sunglasses, it's the ultimate companion for those on the go. Drink responsibly.

Outer Shell: 100% Nylon Lining: 100% Neoprene