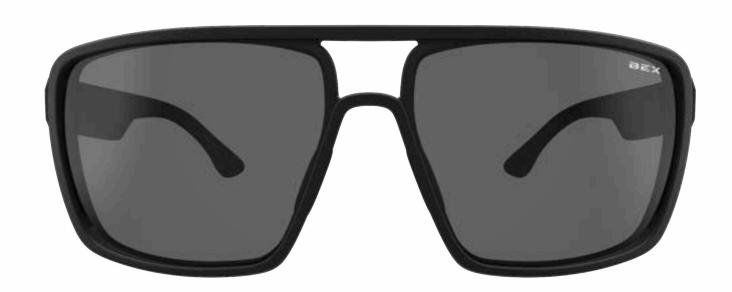

#### CLARK (2)

Out here in the untamed frontier of fashion and function, only the best survive. Meet Clark, a modern twist on the classic aviator from the Sun & Spurs Limited Edition collection. These web-exclusive BEX® sunglasses are built to ride hard and look sharp, with RELIALITE® frames offering lightweight comfort and durability. A sportier version of the best-selling Dusk, Clark blends performance and function, keeping up with every turn, sprint, or stride.

Enhanced with the BEX® Universality™ System, these square aviators allow for easy nose pad replacement with spares stored in the temple tips. Whether you're chasing horizons or soaking up the sun, Clark offers style, function, and performance in one standout pair.

#### **Key Features:**

- Sporty oversized squared aviators with soft edges for a sleek, dynamic look.
- Lightweight, yet durable RELIALITE™ construction.
- Unique diagonal line inner temple pattern for added style and enhanced grip.
- Rubber nose pads provide enhanced comfort, stability and support.
- Antimicrobial frames for long-lasting defense against bacteria, fungi, and microbes.
- Features the BEX® Universatility™ System.
- NYPO® Technology lenses deliver exceptional clarity and UV protection.
- 6 base lens curvature for a slightly curved frame design.