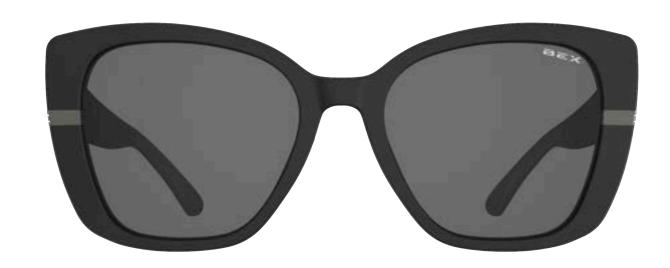

#### **ANNA (2)**

Step into a world where edgy style meets all-day comfort with our latest web-exclusive drop: Anna, part of the Sol + Chill Limited Edition Collection duo. These oversized cat-eye sunglasses are built to ride hard and look sharp while doing it. Designed for those who demand high-performance gear without sacrificing style, these shades blend rugged durability with a sleek, fashion-forward edge. Crafted with precision optics, our lightweight yet tough RELIALITE® frame and a secure fit without sacrificing the glam.

Designed for the modern woman on the go, these shades feature stainless-steel accents for a one-of-a-kind edge. With BEX®'s signature fusion of performance and function, these sunglasses aren't only stylish but also offer a sport-friendly design that won't quit, keeping up with every turn, sprint, or stride. This exclusive release won't last long—so saddle up, grab your pair, and see the world through the eyes of a true original.

Enhanced with the BEX® Universality™ System for easy nose pad replacement, plus superior clarity and UV protection, Anna ensures you shine—without the glare. Perfect for women who want style and comfort, whether you're chasing horizons or city lights.

#### **Key Features:**

- Sporty oversized cat-eye design, blending classic glamour with modern edge.
- Lightweight, yet durable RELIALITE™ construction.
- Rubber nose pads provide enhanced comfort, stability and support.
- Antimicrobial frames for long-lasting defense against bacteria, fungi, and microbes.
- Features the BEX® Universatility™ System.
- NYPO® Technology lenses deliver exceptional clarity and UV protection.
- 4 base lens curvature for a flatter frame design.