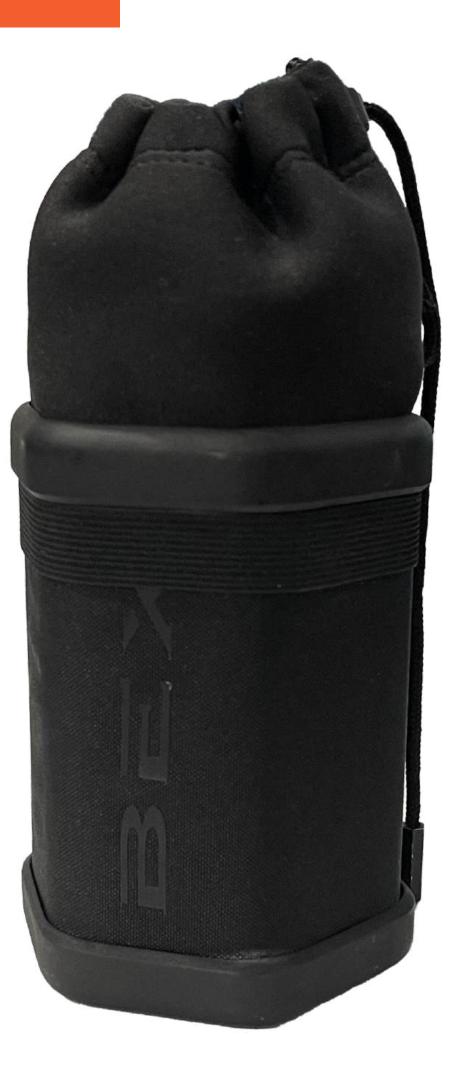

# **OTG COOZIE CASE**

Please refer to this link for the updated description

Designed to Impress, Engineered to Chill. Keep your shades safe and your drink cold with the BEX® OTG Coozie Case. This Limited Edition accessory doubles as both a sunglasses protector and a drink cooler, combining style and function for every adventure. Perfectly sized for long necks, 12oz cans, and your BEX® sunglasses, it's the ultimate companion for those on the go. Drink responsibly.

Outer Shell: 100% Nylon Lining: 100% Neoprene