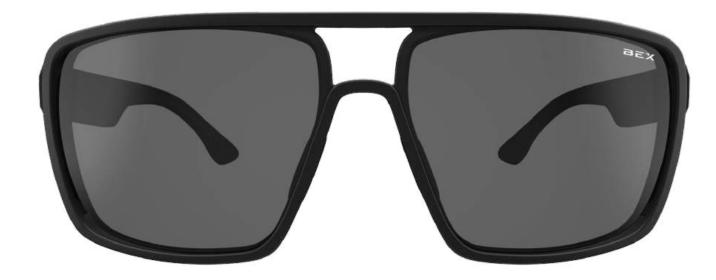

Out here in the untamed frontier of fashion and function, only the best survive. Meet Clark, a modern twist on the classic aviator from the Sun & Spurs Limited Edition collection. These web-exclusive BEX® sunglasses are built to ride hard and look sharp, with RELIALITE® frames offering lightweight comfort and durability. A sportier version of the best-selling Dusk, Clark blends performance and function, keeping up with every turn, sprint, or stride.

Enhanced with the BEX® Universality<sup>™</sup> System, these square aviators allow for easy nose pad replacement with spares stored in the temple tips. Whether you're chasing horizons or soaking up the sun, Clark offers style, function, and performance in one standout pair.

## **Key Features:**

- Sporty oversized squared aviators with soft edges for a sleek, dynamic look.
- Lightweight, yet durable RELIALITE<sup>™</sup> construction.
- Unique diagonal line inner temple pattern for added style and enhanced grip.
- Rubber nose pads provide enhanced comfort, stability and support.
- Antimicrobial frames for long-lasting defense against bacteria, fungi, and microbes.
- Features the BEX<sup>®</sup> Universatility<sup>™</sup> System.
- NYPO® Technology lenses deliver exceptional clarity and UV protection.
- 6 base lens curvature for a slightly curved frame design.