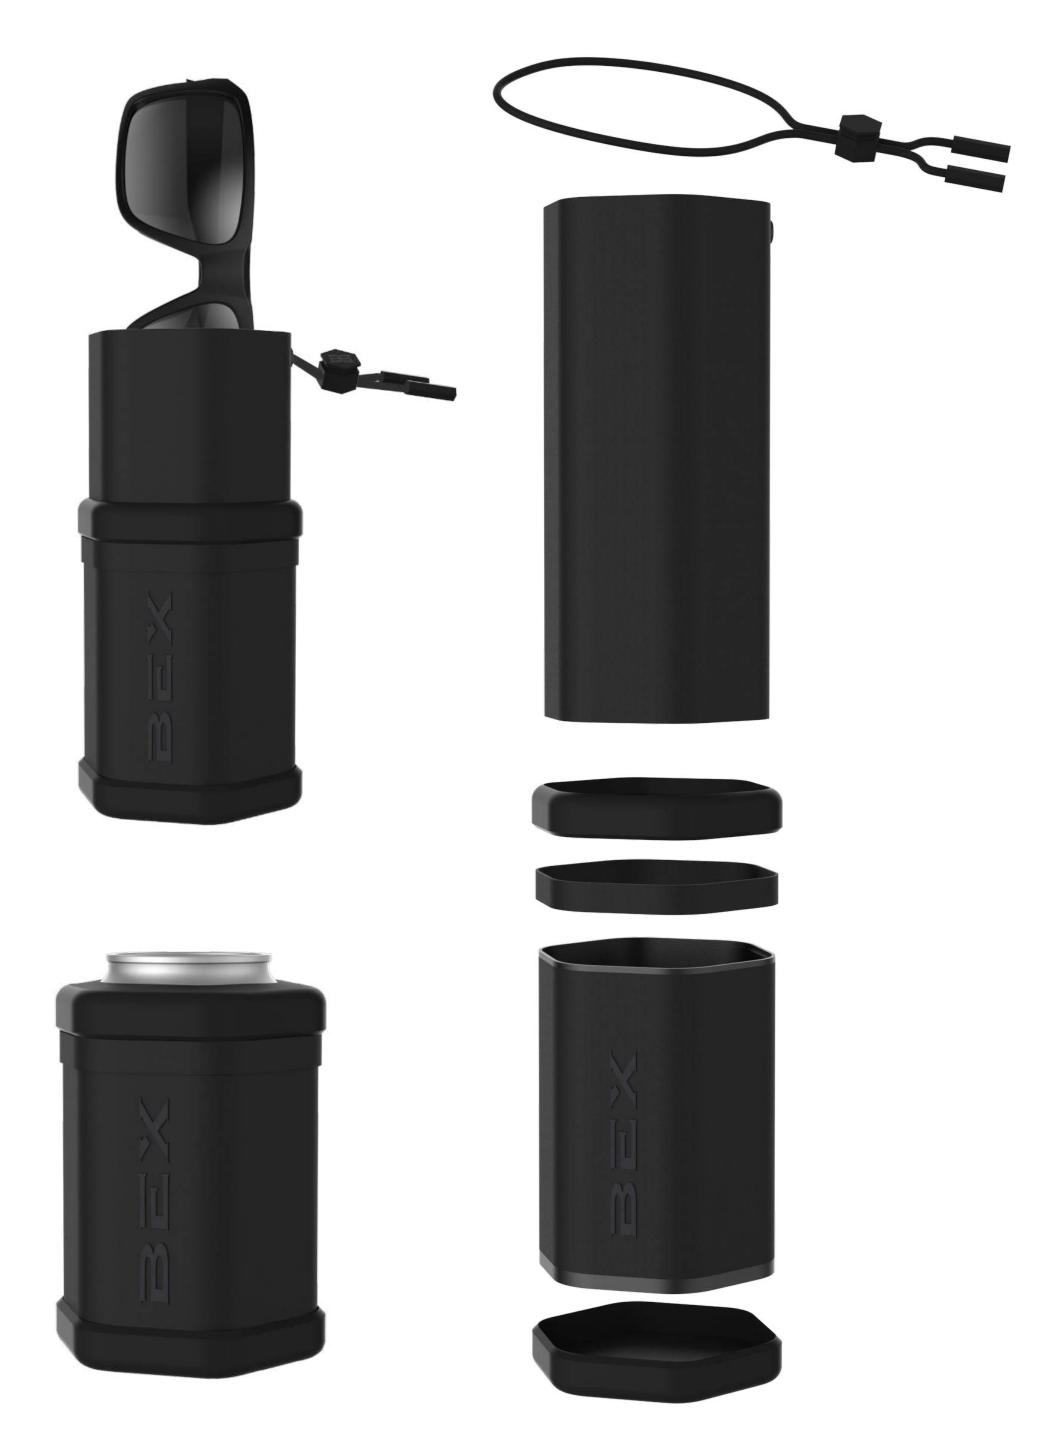

This Limited Edition style includes a premium BEX® OTG Coozie Case—a game-changer that doubles as both a sunglasses protector and a drink cooler, keeping your shades safe and your beverage cold on the go.

This Limited Edition style includes the BEX® OTG Coozie Case, doubling as a sunglasses protector and drink cooler, keeping your shades safe and your beverage cold on the go.

Please refer to this link for the updated description

# **OTG COOZIE CASE**

Please refer to this link for the updated description

Designed to Impress, Engineered to Chill. Keep your shades safe and your drink cold with the BEX® OTG Coozie Case. This Limited Edition accessory doubles as both a sunglasses protector and a drink cooler, combining style and function for every adventure. Perfectly sized for long necks, 12oz cans, and your BEX® sunglasses, it's the ultimate companion for those on the go. Drink responsibly.

Outer Shell: 100% Nylon Lining: 100% Neoprene