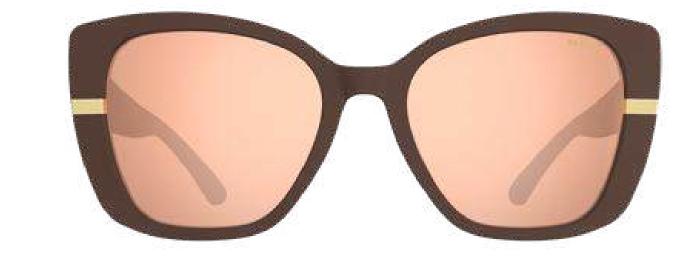

# WELCOME

Enhanced with the BEX® Universality<sup>™</sup> System for easy nose pad replacement, plus superior clarity and UV protection, Anna ensures you shine – without the glare. Perfect for women who want style and comfort, whether you're chasing horizons or city lights.

## **Key Features:**

- Sporty oversized cat-eye design, blending classic glamour with modern edge.
- Lightweight, yet durable RELIALITE<sup>™</sup> construction.
- Rubber nose pads provide enhanced comfort, stability and support.
- Antimicrobial frames for long-lasting defense against bacteria, fungi, and microbes.
- Features the BEX<sup>®</sup> Universatility<sup>™</sup> System.
- NYPO® Technology lenses deliver exceptional clarity and UV protection.
- 4 base lens curvature for a flatter frame design.

## Lens Technology:

- Polarized sunglasses provide superior protection against UVA, UVB, UVC rays, and blue light.
- Scratch-resistant lenses that withstand the rigors of outdoor and sport activities.
- Anti-reflective lenses for improved vision quality reducing reflections and glare.
- Water-repellent lenses with hydrophobic coating that repels sweat and most liquids.
- Oleophobic protective coating helps eliminate oils left behind from your fingers.