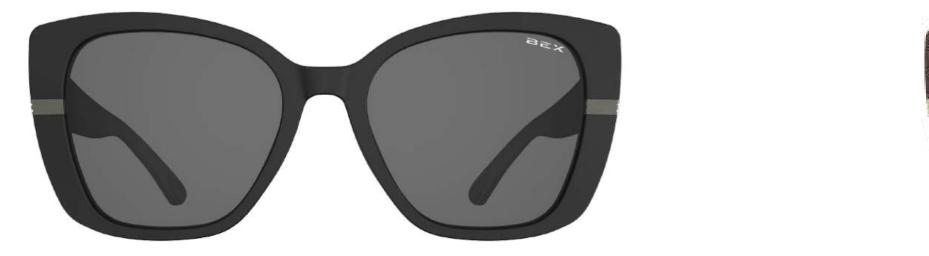

# WELCOME

Enhanced with the BEX® Universality<sup>™</sup> System for easy nose pad replacement, plus superior clarity and UV protection, Anna ensures you shine – without the glare. Perfect for women who want style and comfort, whether you're chasing horizons or city lights.

## **Key Features:**

- Sporty oversized cat-eye design, blending classic glamour with modern edge.
- Lightweight, yet durable RELIALITE<sup>™</sup> construction.
- Rubber nose pads provide enhanced comfort, stability and support.
- Antimicrobial frames for long-lasting defense against bacteria, fungi, and microbes.
- Features the BEX<sup>®</sup> Universatility<sup>™</sup> System.
- NYPO® Technology lenses deliver exceptional clarity and UV protection.
- 4 base lens curvature for a flatter frame design.

## Lens Technology:

- Polarized sunglasses provide superior protection against UVA, UVB, UVC rays, and blue light.
- Scratch-resistant lenses that withstand the rigors of outdoor and sport activities.
- Anti-reflective lenses for improved vision quality reducing reflections and glare.
- Water-repellent lenses with hydrophobic coating that repels sweat and most liquids.
- Oleophobic protective coating helps eliminate oils left behind from your fingers.