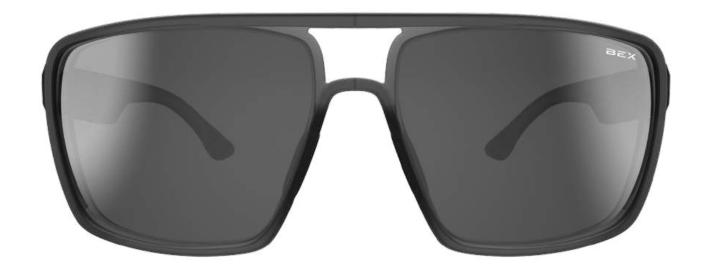

Out here in the untamed frontier of fashion and function, only the best survive. Meet Clark, a modern twist on the classic aviator from the Sun & Spurs Limited Edition collection. These web-exclusive BEX® sunglasses are built to ride hard and look sharp, with RELIALITE® frames offering lightweight comfort and durability. A sportier version of the best-selling Dusk, Clark blends performance and function, keeping up with every turn, sprint, or stride.

Enhanced with the BEX® Universality<sup>™</sup> System, these square aviators allow for easy nose pad replacement with spares stored in the temple tips. Whether you're chasing horizons or soaking up the sun, Clark offers style, function, and performance in one standout pair.

## **Key Features:**

- Sporty oversized squared aviators with soft edges for a sleek, dynamic look.
- Lightweight, yet durable RELIALITE<sup>™</sup> construction.
- Unique diagonal line inner temple pattern for added style and enhanced grip.
- Rubber nose pads provide enhanced comfort, stability and support.
- Antimicrobial frames for long-lasting defense against bacteria, fungi, and microbes.
- Features the BEX<sup>®</sup> Universatility<sup>™</sup> System.
- NYPO® Technology lenses deliver exceptional clarity and UV protection.
- 6 base lens curvature for a slightly curved frame design.

### Lens Technology:

- Polarized sunglasses provide superior protection against UVA, UVB, UVC rays, and blue light.
- Scratch-resistant lenses that withstand the rigors of outdoor and sport activities.
- Anti-reflective lenses for improved vision quality reducing reflections and glare.
- Water-repellent lenses with hydrophobic coating that repels sweat and most liquids.
- Oleophobic protective coating helps eliminate oils left behind from your fingers.